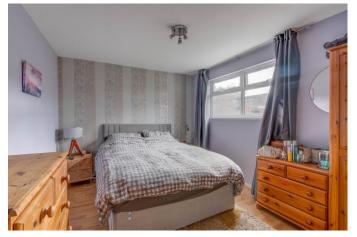

The property briefly comprises: a welcoming entrance hallway with a cloakroom, a generous lounge space with rear access, the fitted kitchen of this house offers a sink, as well as plumbing and space for free-standing amenities. The bedroom of the property is a spacious double that looks over the garden. The bathroom of the house offers a sink, bath/shower and WC.

# Hallway

**Lounge** 15'4" x 10'8" (4.67m x 3.25m) Both max

**Kitchen** 7'9" x 6'8" (2.36m x 2.03m) Both max

**Bedroom** 9'9" x 12'5" (2.97m x 3.78m) Both max

**Bathroom** 6'10" x 6'6" (2.08m x 1.98m) Both max