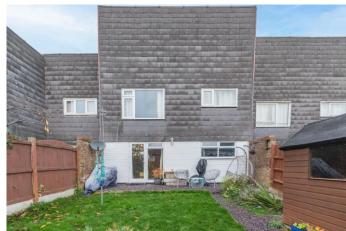

# **Description:**

A well-presented ground-floor maisonette in the desirable area of Matchborough West, with lots of integral storage spaces, a spacious bedroom and lounge and a versatile garden space.

To the rear of the property is a garden space laid to an initial slate shingle, the remaining space is laid to lawn, with mature planted borders and fenced boundaries offering gated rear access.

Situated in Matchborough West, this property is in close proximity to the town centre, offering an assortment of amenities including shopping, well regarded schooling, bars and restaurants, along with the local bus and railway stations. Additionally, the M5 and M42 motorways are easily accessible.