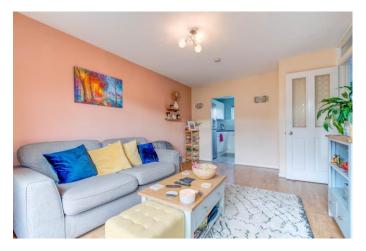

The property briefly comprises: a welcoming entrance hallway with a cloakroom, a generous lounge space with rear access, the fitted kitchen of this house offers a sink, as well as plumbing and space for free-standing amenities. The bedroom of the property is a spacious double that looks over the garden. The bathroom of the house offers a sink, bath/shower and WC.

# Hallway

**Lounge** 15'4" x 10'8" (4.67m x 3.25m) Both max

**Kitchen** 7'9" x 6'8" (2.36m x 2.03m) Both max

**Bedroom** 9'9" x 12'5" (2.97m x 3.78m) Both max

**Bathroom** 6'10" x 6'6" (2.08m x 1.98m) Both max