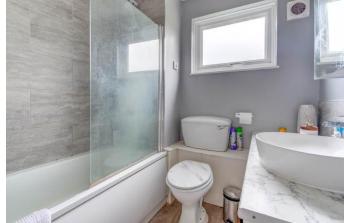

The property briefly comprises: a welcoming entrance hallway with a cloakroom, a generous lounge space with rear access, the fitted kitchen of this house offers a sink, as well as plumbing and space for free-standing amenities. The bedroom of the property is a spacious double that looks over the garden. The bathroom of the house offers a sink, bath/shower and WC.

# Hallway

**Lounge** 15'4" x 10'8" (4.67m x 3.25m) Both max

**Kitchen** 7'9" x 6'8" (2.36m x 2.03m) Both max

**Bedroom** 9'9" x 12'5" (2.97m x 3.78m) Both max

**Bathroom** 6'10" x 6'6" (2.08m x 1.98m) Both max