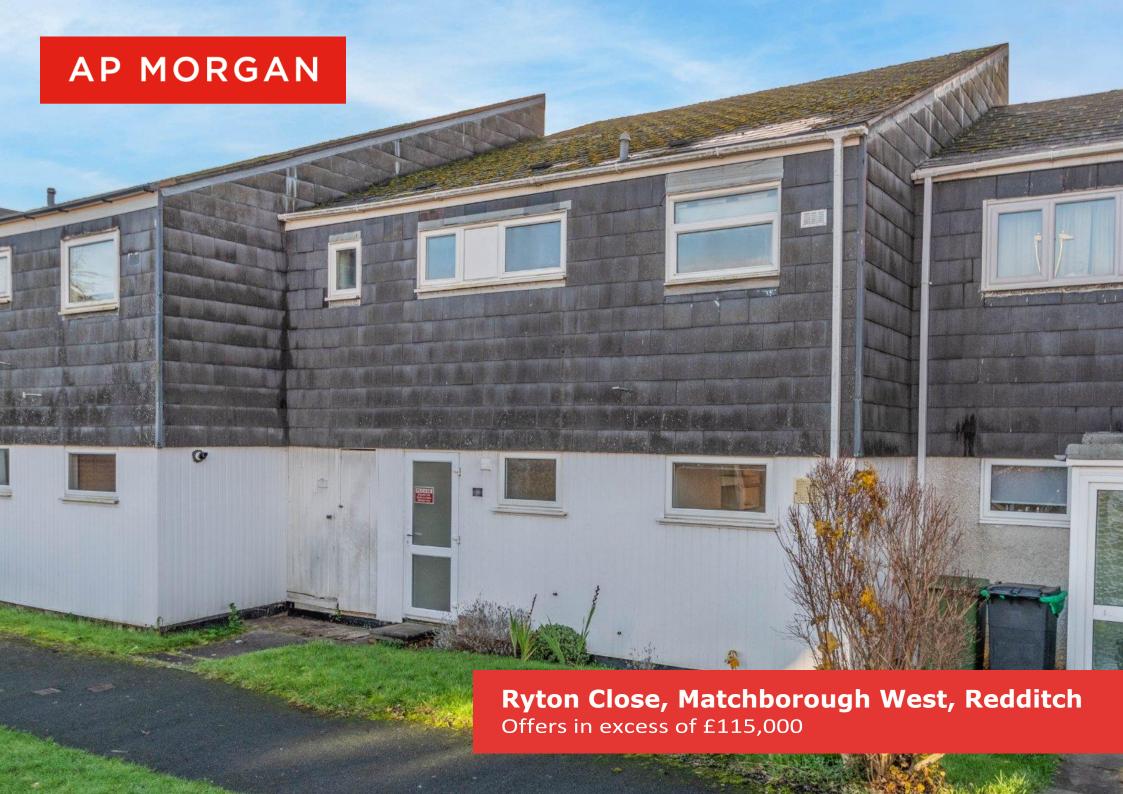

# **Description:**

A well-presented ground-floor maisonette in the desirable area of Matchborough West, with lots of integral storage spaces, a spacious bedroom and lounge and a versatile garden space.

The property briefly comprises: a welcoming entrance hallway with a cloakroom, a generous lounge space with rear access, the fitted kitchen of this house offers a sink, as well as plumbing and space for free-standing amenities. The bedroom of the property is a spacious double that looks over the garden. The bathroom of the house offers a sink, bath/shower and WC.

To the rear of the property is a garden space laid to an initial slate shingle, the remaining space is laid to lawn, with mature planted borders and fenced boundaries offering gated rear access.

Situated in Matchborough West, this property is in close proximity to the town centre, offering an assortment of amenities including shopping, well regarded schooling, bars and restaurants, along with the local bus and railway stations. Additionally, the M5 and M42 motorways are easily accessible.