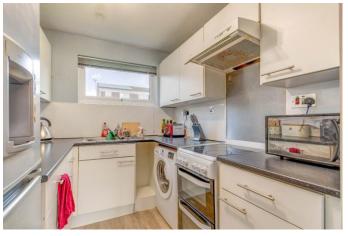

The property briefly comprises: a welcoming entrance hallway with a cloakroom, a generous lounge space with rear access, the fitted kitchen of this house offers a sink, as well as plumbing and space for free-standing amenities. The bedroom of the property is a spacious double that looks over the garden. The bathroom of the house offers a sink, bath/shower and WC.

# Hallway

**Lounge** 15'4" x 10'8" (4.67m x 3.25m) Both max

**Kitchen** 7'9" x 6'8" (2.36m x 2.03m) Both max

**Bedroom** 9'9" x 12'5" (2.97m x 3.78m) Both max

**Bathroom** 6'10" x 6'6" (2.08m x 1.98m) Both max