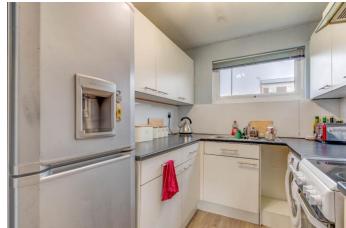

The property briefly comprises: a welcoming entrance hallway with a cloakroom, a generous lounge space with rear access, the fitted kitchen of this house offers a sink, as well as plumbing and space for free-standing amenities. The bedroom of the property is a spacious double that looks over the garden. The bathroom of the house offers a sink, bath/shower and WC.

# Hallway

**Lounge** 15'4" x 10'8" (4.67m x 3.25m) Both max

**Kitchen** 7'9" x 6'8" (2.36m x 2.03m) Both max

**Bedroom** 9'9" x 12'5" (2.97m x 3.78m) Both max

**Bathroom** 6'10" x 6'6" (2.08m x 1.98m) Both max