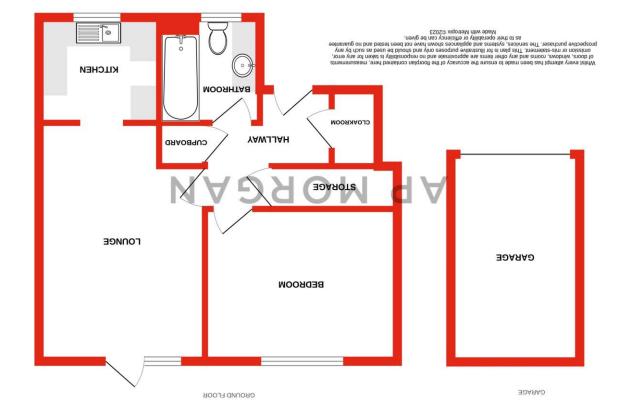

The property briefly comprises: a welcoming entrance hallway with a cloakroom, a generous lounge space with rear access, the fitted kitchen of this house offers a sink, as well as plumbing and space for free-standing amenities. The bedroom of the property is a spacious double that looks over the garden. The bathroom of the house offers a sink, bath/shower and WC.

# Hallway

**Lounge** 15'4" x 10'8" (4.67m x 3.25m) Both max

**Kitchen** 7'9" x 6'8" (2.36m x 2.03m) Both max

**Bedroom** 9'9" x 12'5" (2.97m x 3.78m) Both max

**Bathroom** 6'10" x 6'6" (2.08m x 1.98m) Both max

Garage

 $\pmb{\mathsf{EPC}\;\mathsf{Rating:}\;\mathsf{D}}$ 

**Council Tax Band:** A (tbc by solicitors). **Tenure:** Leasehold (tbc by solicitors).

For more information or to arrange a viewing, please call us on 01527 406 956.