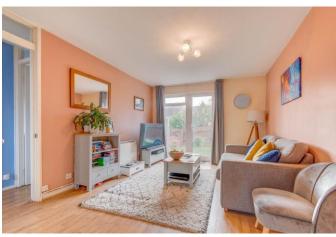

The property briefly comprises: a welcoming entrance hallway with a cloakroom, a generous lounge space with rear access, the fitted kitchen of this house offers a sink, as well as plumbing and space for free-standing amenities. The bedroom of the property is a spacious double that looks over the garden. The bathroom of the house offers a sink, bath/shower and WC.

# Hallway

**Lounge** 15'4" x 10'8" (4.67m x 3.25m) Both max

**Kitchen** 7'9" x 6'8" (2.36m x 2.03m) Both max

**Bedroom** 9'9" x 12'5" (2.97m x 3.78m) Both max

**Bathroom** 6'10" x 6'6" (2.08m x 1.98m) Both max