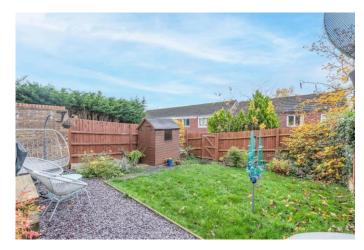

To the rear of the property is a garden space laid to an initial slate shingle, the remaining space is laid to lawn, with mature planted borders and fenced boundaries offering gated rear access.

Situated in Matchborough West, this property is in close proximity to the town centre, offering an assortment of amenities including shopping, well regarded schooling, bars and restaurants, along with the local bus and railway stations. Additionally, the M5 and M42 motorways are easily accessible.